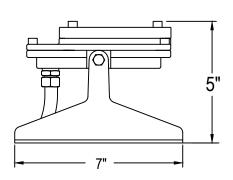

SPECIFICATIONS: SL-40LED, U.L. LISTED, MACHINED BRONZE, FREESTANDING, SUBMERSIBLE LIGHTING FIXTURE WITH 120V LED DRIVER ON BOARD LED ARRAY NOT TO EXCEED 40 WATTS. SUPPLIED STANDARD WITH 10' 16/3 CORD AND CLEAR LENS. FIXTURE HAS MACHINED CASKET SURFACES AND CLEARANCE FOR FOR THE LENS TO ASSURE EVEN GASKET COMPRESSION. FIXTURE IS AIR TESTED AND ASSEMBLED READY FOR INSTALLATION. SHIPPING WEIGHT IS APPROX. 11LBS