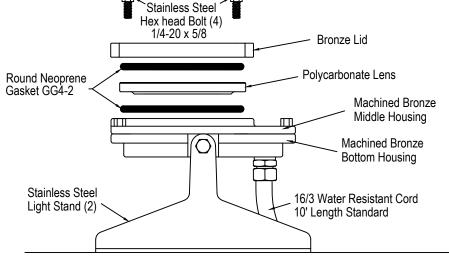

SPECIFICATIONS: SL-40LED, U.L. LISTED, MACHINED BRONZE, FREESTANDING, SUBMERSIBLE LIGHTING FIXTURE WITH 120V LED DRIVER ON BOARD LED ARRAY NOT TO EXCEED 40 WATTS. SUPPLIED STANDARD WITH 10' 16/3 CORD AND CLEAR LENS. FIXTURE HAS MACHINED CASKET SURFACES AND CLEARANCE FOR FOR THE LENS TO ASSURE EVEN GASKET COMPRESSION. FIXTURE IS AIR TESTED AND ASSEMBLED READY FOR INSTALLATION. SHIPPING WEIGHT IS APPROX. 11LBS

NOTE: Submersible lights must be installed by a qualified electrician in accordance with Article 680 of the National Electrical Code.

NOTE: 16/3 water—resistant cord, brass cord seal, LED Driver LED Module and Potted wiring must be factory installed (consult factory for rebuild information).